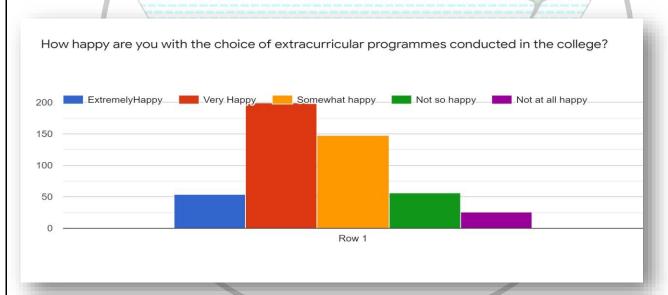

How easy is it to obtain the resources you need from the college?

How happy are you with the choice of extracurricular programmes conducted in the college?

| Extremely Happy | Very Happy | Somewhat happy | Not so happy | Not at all happy |
|-----------------|------------|----------------|--------------|------------------|
| 54              | 199        | 147            | 56           | 26               |