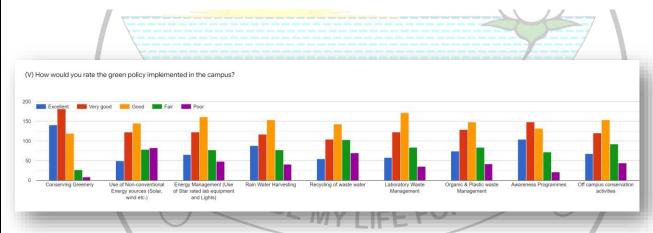

### **Green Campus**

(V) How would you rate the green policy implemented in the campus?

| ्र अस्य वय ३                                                   | 44        |              |      |      |      |
|----------------------------------------------------------------|-----------|--------------|------|------|------|
|                                                                | Excellent | Very<br>good | Good | Fair | Poor |
| Conserving Greenery                                            | 141       | 182          | 119  | 27   | 9    |
| Use of Non-conventional Energy sources (Solar, wind etc.)      | 1494      | 122          | 145  | 79   | 83   |
| Energy Management (Use of Star rated lab equipment and Lights) | 66        | 123          | 161  | 77   | 48   |
| Rain Water Harvesting                                          | 88        | 117          | 154  | 77   | 41   |
| Recycling of waste water                                       | 55        | 104          | 143  | 103  | 70   |
| Laboratory Waste Management                                    | 58        | 122          | 172  | 84   | 35   |
| Organic & Plastic waste Management                             | 74        | 129          | 148  | 84   | 42   |

| Awareness Programmes               | 104 | 148 | 132 | 72 | 21 |
|------------------------------------|-----|-----|-----|----|----|
| Off campus conservation activities | 68  | 120 | 154 | 92 | 44 |