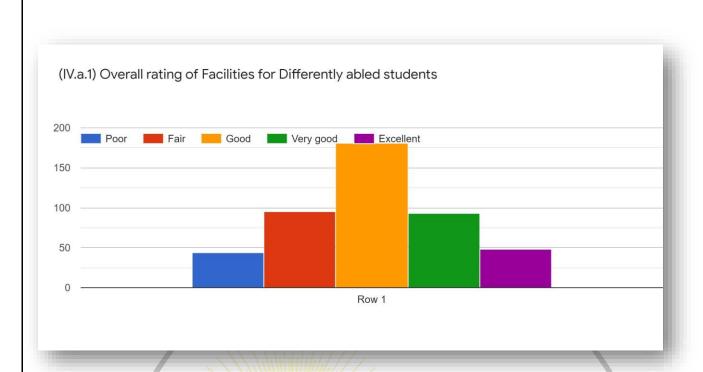

(IV.a.1) Overall rating of Facilities for Differently abled students

| Poor | Fair | Good | Very good | Excellent |
|------|------|------|-----------|-----------|
| 44   | 95   | 181  | 93        | 48        |