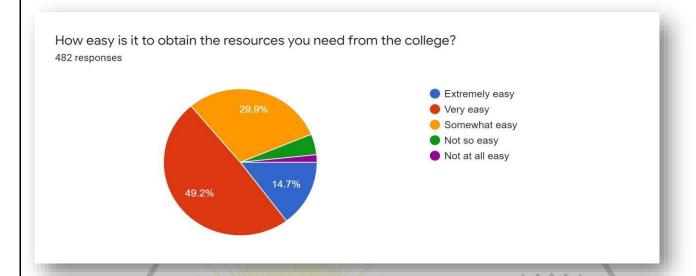

How easy is it to obtain the resources you need from the college?

How happy are you with the choice of extracurricular programmes conducted in the college?

| Extremely Happy | Very Happy | Somewhat happy | Not so happy | Not at all happy |
|-----------------|------------|----------------|--------------|------------------|
| 54              | 199        | 147            | 56           | 26               |