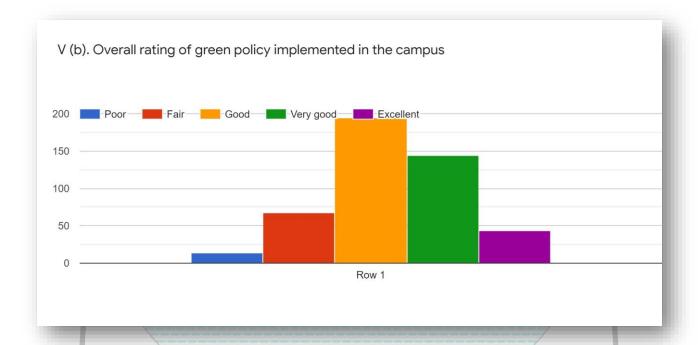

#### V (b). Overall rating of green policy implemented in the campus

| Poor | Fair | Good  | Very good            | Excellent |
|------|------|-------|----------------------|-----------|
| 14   | 67   | 194 B | 144<br>FAX I F FOR F | 44        |