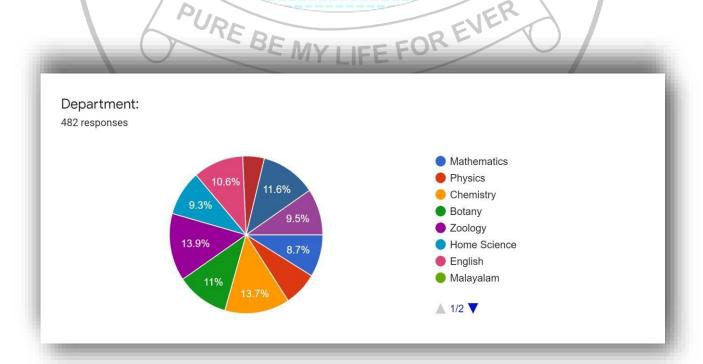

| Department            | Number of Responses       |
|-----------------------|---------------------------|
| Botany                | 43                        |
| Chemistry             | 45                        |
| Commerce              | 26                        |
| Computer Applications | 30                        |
| Economics             | 22                        |
| English               | 51                        |
| Functional English    | 5                         |
| Hindi                 | 14                        |
| History               | 33                        |
| Malayalam             | 5                         |
| Mathematics           | 42                        |
| Philosophy            | 25                        |
| Physical Education    | 0                         |
| Physics               | 24                        |
| Political Science     |                           |
| Sanskrit              | 15<br>BE MY LIFE FOR EVER |
| Statistics            | 7 WY LIFE TO              |
| Zoology               | न्वत श्रास सदा            |