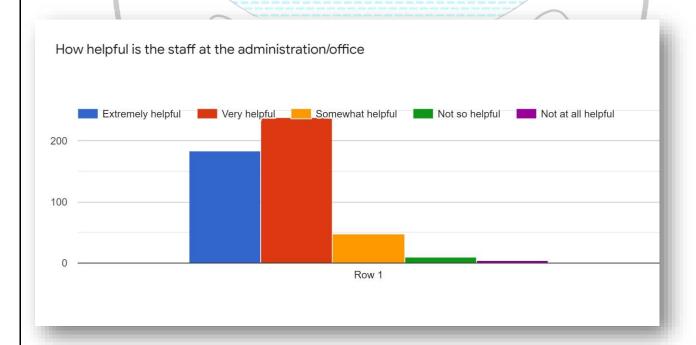

How helpful is the staff at the administration/office?

| Extremely helpful | Very helpful | Somewhat helpful | Not so helpful | Not at all helpful |
|-------------------|--------------|------------------|----------------|--------------------|
| 183               | 238          | 47               | 10             | 4                  |