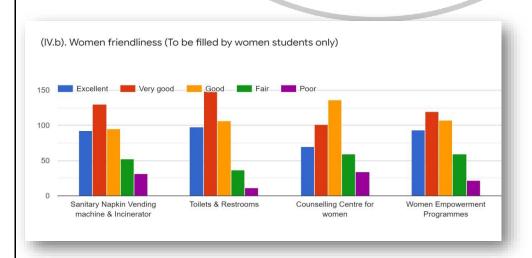

#### (IV.b). Women friendliness (To be filled by women students only)

|                                               | Excellent | Very good | Good | Fair | Poor |
|-----------------------------------------------|-----------|-----------|------|------|------|
| Sanitary Napkin Vending machine & Incinerator | 92        | 130       | 95   | 52   | 31   |
| Toilets & Restrooms                           | 98        | 148       | 106  | 37   | 11   |
| Counselling Centre for women                  | 70        | 101       | 136  | 59   | 34   |
| Women Empowerment Programmes                  | 93        | 119       | 107  | 59   | 22   |