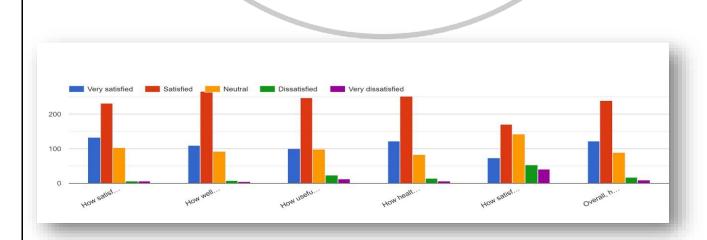

## Part B: Overall Evaluation

|                                                                                  | Very<br>satisfied | Satisfied | Neutral | Dissatisfied | Very<br>dissatisfied |
|----------------------------------------------------------------------------------|-------------------|-----------|---------|--------------|----------------------|
| How satisfied are you with the overall infra structure of the college?           | 133               | 232       | 103     | 7            | 7                    |
| How well maintained are the facilities at this campus?                           | 109               | 266       | 93      | 8            | 5                    |
| How useful are the various services provided by the college Management?          | 100               | 247       | 99      | 23           | 12                   |
| How healthy is the food served at the campus?                                    | 122               | 253       | 83      | 14           | 7                    |
| How satisfied are you with the policies and rules set by the college Management? | 73                | 171       | 142     | 54           | 40                   |
| Overall, how satisfied are you with your educational experience at our college?  | 122               | 240       | 90      | 18           | 9                    |