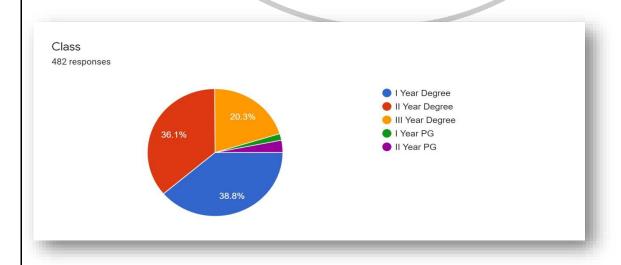

#### Class wise Response

| I Year Degree   | 187 |
|-----------------|-----|
| II Year Degree  | 174 |
| III Year Degree | 98  |
| I Year PG       | 8   |
| II Year PG      | 15  |