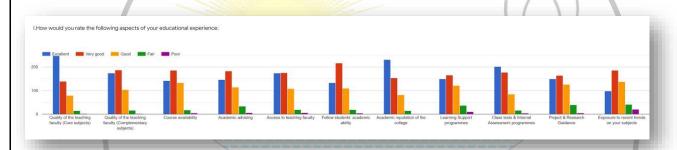

### PART A: Curricular and Co-curricular Aspects

١.

How would you rate the following aspects of your educational experience

| PURE BE MY L                                             | Excellent | Very<br>good | Good | Fair | Poor |
|----------------------------------------------------------|-----------|--------------|------|------|------|
| Quality of the teaching faculty (Core subjects)          | 248       | 139          | 79   | 14   | 2    |
| Quality of the teaching faculty (Complementary subjects) | 174       | 187          | 103  | 16   | 2    |
| Course availability SINCE                                | 142       | 7185         | 133  | 17   | 5    |
| Academic advising                                        | 146       | 182          | 114  | 34   | 6    |
| Access to teaching faculty                               | 174       | 175          | 108  | 19   | 6    |
| Fellow students' academic ability                        | 133       | 216          | 110  | 19   | 4    |
| Academic reputation of the college                       | 230       | 154          | 82   | 15   | 1    |

| Learning Support programmes                  | 149 | 165 | 121 | 37 | 10 |
|----------------------------------------------|-----|-----|-----|----|----|
| Class tests & Internal Assessment programmes | 202 | 176 | 84  | 16 | 4  |
| Project & Research Guidance                  | 149 | 164 | 125 | 39 | 5  |
| Exposure to recent trends on your subjects   | 98  | 186 | 137 | 41 | 20 |