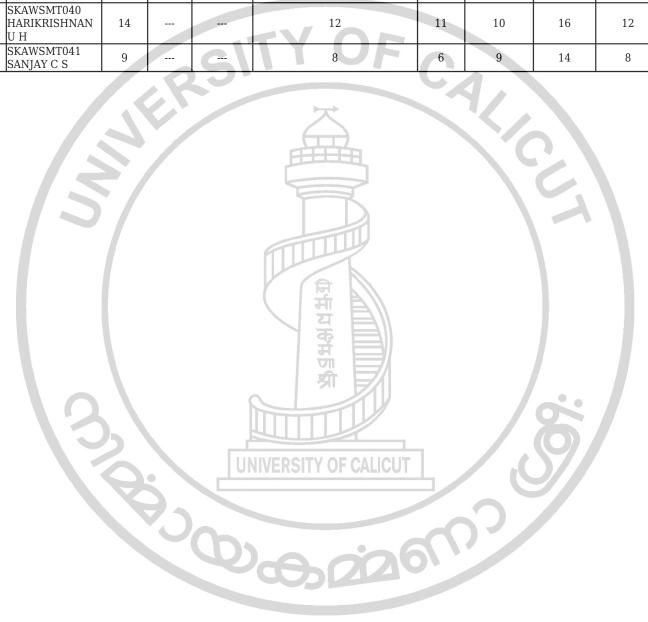

## **B.Sc MATHEMATICS**

27/06/2024 04:42:13 PM

| Sl.no |                                      | ENG4A06<br>SONGS<br>AND<br>STORIES<br>OF OUR<br>WORLD | NOVEL | MALAYALA<br>SAHITHYAM | SKT4A10<br>SAMSKRTASAHITYASAMIKSHA-IV<br>(HISTORY OF SANSKRIT<br>LITERATURE, KERALA CULTURE<br>AND TRANSLATION)                                                                                                                                                                                                                                                                                                                                                                                                                                                                                                                                                                                                                                                                                                                                                                                                                                                                                                                                                                                                                                                                                                                                                                                                                                                                                                                                                                                                                                                                                                                                                                                                                                                                                                                                                                                                                                                                                                                                                                                                                | LINEAR | PHY4C04<br>ELECTRICITY,<br>MAGNETISM<br>AND<br>NUCLEAR<br>PHYSICS | PHY4C05<br>PHYSICS<br>PRACTICALS | STA4C04<br>STATISTICAL<br>INFERENCE<br>AND<br>QUALITY<br>CONTROL |
|-------|--------------------------------------|-------------------------------------------------------|-------|-----------------------|--------------------------------------------------------------------------------------------------------------------------------------------------------------------------------------------------------------------------------------------------------------------------------------------------------------------------------------------------------------------------------------------------------------------------------------------------------------------------------------------------------------------------------------------------------------------------------------------------------------------------------------------------------------------------------------------------------------------------------------------------------------------------------------------------------------------------------------------------------------------------------------------------------------------------------------------------------------------------------------------------------------------------------------------------------------------------------------------------------------------------------------------------------------------------------------------------------------------------------------------------------------------------------------------------------------------------------------------------------------------------------------------------------------------------------------------------------------------------------------------------------------------------------------------------------------------------------------------------------------------------------------------------------------------------------------------------------------------------------------------------------------------------------------------------------------------------------------------------------------------------------------------------------------------------------------------------------------------------------------------------------------------------------------------------------------------------------------------------------------------------------|--------|-------------------------------------------------------------------|----------------------------------|------------------------------------------------------------------|
|       | SKAWSMT001<br>ANJANA C C             | 14                                                    | 15    | 51                    |                                                                                                                                                                                                                                                                                                                                                                                                                                                                                                                                                                                                                                                                                                                                                                                                                                                                                                                                                                                                                                                                                                                                                                                                                                                                                                                                                                                                                                                                                                                                                                                                                                                                                                                                                                                                                                                                                                                                                                                                                                                                                                                                | 16     | 12                                                                | 20                               | 13                                                               |
| 2     | SKAWSMT002<br>DEVIKA N P             | 20                                                    | 20    |                       |                                                                                                                                                                                                                                                                                                                                                                                                                                                                                                                                                                                                                                                                                                                                                                                                                                                                                                                                                                                                                                                                                                                                                                                                                                                                                                                                                                                                                                                                                                                                                                                                                                                                                                                                                                                                                                                                                                                                                                                                                                                                                                                                | 13     | 15                                                                | 19                               | 12                                                               |
| 3     | SKAWSMT003<br>SAFA SALIH R A         | 15                                                    | 15    |                       |                                                                                                                                                                                                                                                                                                                                                                                                                                                                                                                                                                                                                                                                                                                                                                                                                                                                                                                                                                                                                                                                                                                                                                                                                                                                                                                                                                                                                                                                                                                                                                                                                                                                                                                                                                                                                                                                                                                                                                                                                                                                                                                                | 10     | 10                                                                | 17                               | 14                                                               |
| 4     | SKAWSMT004<br>SANGEETHA K S          | 20                                                    | 15    |                       | A LANGE OF THE PARTY OF THE PAR | 14     | 13                                                                | 20                               | 15                                                               |
| 5     | SKAWSMT005<br>SREENIDHI A S          | 17                                                    | 14    |                       |                                                                                                                                                                                                                                                                                                                                                                                                                                                                                                                                                                                                                                                                                                                                                                                                                                                                                                                                                                                                                                                                                                                                                                                                                                                                                                                                                                                                                                                                                                                                                                                                                                                                                                                                                                                                                                                                                                                                                                                                                                                                                                                                | 10     | 13                                                                | 18                               | 12                                                               |
|       | SKAWSMT006<br>SWATHIKRISHNA<br>C R   | 18                                                    | 16    |                       |                                                                                                                                                                                                                                                                                                                                                                                                                                                                                                                                                                                                                                                                                                                                                                                                                                                                                                                                                                                                                                                                                                                                                                                                                                                                                                                                                                                                                                                                                                                                                                                                                                                                                                                                                                                                                                                                                                                                                                                                                                                                                                                                | 10     | 12                                                                | 20                               | 13                                                               |
| 7     | SKAWSMT008<br>AKASH KUMAR<br>TS      | 13                                                    | 14    |                       |                                                                                                                                                                                                                                                                                                                                                                                                                                                                                                                                                                                                                                                                                                                                                                                                                                                                                                                                                                                                                                                                                                                                                                                                                                                                                                                                                                                                                                                                                                                                                                                                                                                                                                                                                                                                                                                                                                                                                                                                                                                                                                                                | 10     | 14                                                                | 20                               | 11                                                               |
| 8     | SKAWSMT009<br>ASWIN E R              | 18                                                    | 16    |                       |                                                                                                                                                                                                                                                                                                                                                                                                                                                                                                                                                                                                                                                                                                                                                                                                                                                                                                                                                                                                                                                                                                                                                                                                                                                                                                                                                                                                                                                                                                                                                                                                                                                                                                                                                                                                                                                                                                                                                                                                                                                                                                                                | 11     | 13                                                                | 20                               | 12                                                               |
| 9     | SKAWSMT010<br>JITHIN K. J            | 10                                                    | 13    |                       |                                                                                                                                                                                                                                                                                                                                                                                                                                                                                                                                                                                                                                                                                                                                                                                                                                                                                                                                                                                                                                                                                                                                                                                                                                                                                                                                                                                                                                                                                                                                                                                                                                                                                                                                                                                                                                                                                                                                                                                                                                                                                                                                | 6      | 10                                                                | 18                               | 12                                                               |
|       | SKAWSMT011<br>MOHAMED<br>SHAFEEF T P | 13                                                    | 16    |                       | 美量                                                                                                                                                                                                                                                                                                                                                                                                                                                                                                                                                                                                                                                                                                                                                                                                                                                                                                                                                                                                                                                                                                                                                                                                                                                                                                                                                                                                                                                                                                                                                                                                                                                                                                                                                                                                                                                                                                                                                                                                                                                                                                                             | 13     | 11                                                                | 20                               | 14                                                               |
|       | SKAWSMT013<br>VIDHU<br>KRISHNAN C    | 17                                                    | 16    |                       | AL PAIL                                                                                                                                                                                                                                                                                                                                                                                                                                                                                                                                                                                                                                                                                                                                                                                                                                                                                                                                                                                                                                                                                                                                                                                                                                                                                                                                                                                                                                                                                                                                                                                                                                                                                                                                                                                                                                                                                                                                                                                                                                                                                                                        | 7      | 11                                                                | 18                               | 12                                                               |
|       | SKAWSMT014<br>YADU NANDARAJ<br>P K   | 13                                                    | 16    |                       |                                                                                                                                                                                                                                                                                                                                                                                                                                                                                                                                                                                                                                                                                                                                                                                                                                                                                                                                                                                                                                                                                                                                                                                                                                                                                                                                                                                                                                                                                                                                                                                                                                                                                                                                                                                                                                                                                                                                                                                                                                                                                                                                | 10     | 11                                                                | 18                               | 13                                                               |
| 13    | SKAWSMT015<br>AASMI JUMAN M          | 20                                                    |       | 19                    | IIVERSITY OF CALICUT                                                                                                                                                                                                                                                                                                                                                                                                                                                                                                                                                                                                                                                                                                                                                                                                                                                                                                                                                                                                                                                                                                                                                                                                                                                                                                                                                                                                                                                                                                                                                                                                                                                                                                                                                                                                                                                                                                                                                                                                                                                                                                           | 16     | 15                                                                | 20                               | 15                                                               |
| 14    | SKAWSMT017<br>AISWARYA S             | 20                                                    | 3-    | 19                    |                                                                                                                                                                                                                                                                                                                                                                                                                                                                                                                                                                                                                                                                                                                                                                                                                                                                                                                                                                                                                                                                                                                                                                                                                                                                                                                                                                                                                                                                                                                                                                                                                                                                                                                                                                                                                                                                                                                                                                                                                                                                                                                                | 10     | 12                                                                | 20                               | 13                                                               |
| 15    | SKAWSMT019<br>ARDRA<br>JANARDHANAN   | 10                                                    |       | 8                     |                                                                                                                                                                                                                                                                                                                                                                                                                                                                                                                                                                                                                                                                                                                                                                                                                                                                                                                                                                                                                                                                                                                                                                                                                                                                                                                                                                                                                                                                                                                                                                                                                                                                                                                                                                                                                                                                                                                                                                                                                                                                                                                                | 10     | 10                                                                | 20                               | 11                                                               |
| 16    | SKAWSMT020<br>DEVATHEERTHA           | 18                                                    | į     | 19                    | GS 722                                                                                                                                                                                                                                                                                                                                                                                                                                                                                                                                                                                                                                                                                                                                                                                                                                                                                                                                                                                                                                                                                                                                                                                                                                                                                                                                                                                                                                                                                                                                                                                                                                                                                                                                                                                                                                                                                                                                                                                                                                                                                                                         | 14     | 13                                                                | 20                               | 14                                                               |
| 17    | SKAWSMT021<br>FATHIMA SUFILA<br>K K  | 19                                                    |       | 19                    |                                                                                                                                                                                                                                                                                                                                                                                                                                                                                                                                                                                                                                                                                                                                                                                                                                                                                                                                                                                                                                                                                                                                                                                                                                                                                                                                                                                                                                                                                                                                                                                                                                                                                                                                                                                                                                                                                                                                                                                                                                                                                                                                | 13     | 13                                                                | 20                               | 15                                                               |
| 18    | SKAWSMT022<br>KANAKA P V             | 15                                                    |       | 16                    |                                                                                                                                                                                                                                                                                                                                                                                                                                                                                                                                                                                                                                                                                                                                                                                                                                                                                                                                                                                                                                                                                                                                                                                                                                                                                                                                                                                                                                                                                                                                                                                                                                                                                                                                                                                                                                                                                                                                                                                                                                                                                                                                | 10     | 12                                                                | 17                               | 12                                                               |
|       | SKAWSMT024<br>SAMRUTHA T L           | 17                                                    |       | 17                    |                                                                                                                                                                                                                                                                                                                                                                                                                                                                                                                                                                                                                                                                                                                                                                                                                                                                                                                                                                                                                                                                                                                                                                                                                                                                                                                                                                                                                                                                                                                                                                                                                                                                                                                                                                                                                                                                                                                                                                                                                                                                                                                                | 10     | 10                                                                | 20                               | 12                                                               |
|       | SKAWSMT025<br>SANDRA<br>CHANDRAN     | 13                                                    |       | 18                    |                                                                                                                                                                                                                                                                                                                                                                                                                                                                                                                                                                                                                                                                                                                                                                                                                                                                                                                                                                                                                                                                                                                                                                                                                                                                                                                                                                                                                                                                                                                                                                                                                                                                                                                                                                                                                                                                                                                                                                                                                                                                                                                                | 10     | 13                                                                | 20                               | 13                                                               |
| 1 / 1 | SKAWSMT026<br>SIVAPRIYA M            | 19                                                    |       | 19                    |                                                                                                                                                                                                                                                                                                                                                                                                                                                                                                                                                                                                                                                                                                                                                                                                                                                                                                                                                                                                                                                                                                                                                                                                                                                                                                                                                                                                                                                                                                                                                                                                                                                                                                                                                                                                                                                                                                                                                                                                                                                                                                                                | 14     | 14                                                                | 20                               | 15                                                               |
|       | SKAWSMT027<br>THASHA R V             | 20                                                    |       | 19                    |                                                                                                                                                                                                                                                                                                                                                                                                                                                                                                                                                                                                                                                                                                                                                                                                                                                                                                                                                                                                                                                                                                                                                                                                                                                                                                                                                                                                                                                                                                                                                                                                                                                                                                                                                                                                                                                                                                                                                                                                                                                                                                                                | 20     | 15                                                                | 20                               | 14                                                               |
| 23    | SKAWSMT028<br>VISHNUPRIYA M          | 19                                                    |       | 19                    |                                                                                                                                                                                                                                                                                                                                                                                                                                                                                                                                                                                                                                                                                                                                                                                                                                                                                                                                                                                                                                                                                                                                                                                                                                                                                                                                                                                                                                                                                                                                                                                                                                                                                                                                                                                                                                                                                                                                                                                                                                                                                                                                | 15     | 14                                                                | 20                               | 14                                                               |

|    | SKAWSMT029<br>AKSHAY A S           | 14 |   | 11 |    | 18 | 12 | 20 | 14 |
|----|------------------------------------|----|---|----|----|----|----|----|----|
| 25 | SKAWSMT033<br>MIDHUN KUMAR<br>M K  | 17 |   | 5  |    | 10 | 10 | 18 | 13 |
| 20 | SKAWSMT035<br>NAVEEN N             | 15 |   | 8  |    | 7  | 11 | 14 | 13 |
| 27 | SKAWSMT036<br>VAISHNAV K P         | 5  |   | 8  |    | 10 | 10 | 14 | 12 |
| 28 | SKAWSMT037<br>NIRANJANA T S        | 13 |   |    | 18 | 12 | 13 | 20 | 12 |
| 29 | SKAWSMT039<br>AKSHAYKRISHNA<br>M P | 11 |   |    | 13 | 11 | 11 | 20 | 14 |
| 30 | SKAWSMT040<br>HARIKRISHNAN<br>U H  | 14 | ш |    | 12 | 11 | 10 | 16 | 12 |
|    | SKAWSMT041<br>SANJAY C S           | 9  |   | C  | 8  | 6  | 9  | 14 | 8  |